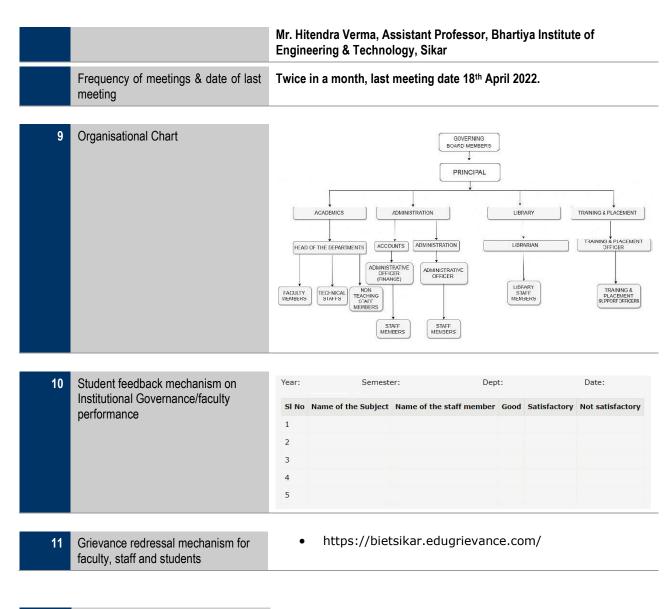

|
| 8 | Academic Advisory Body                        |     | Dr. Bhinwa Ram, Principal, Bhartiya Institute of Engineering & Technology, Sikar Dr. Nitesh Dixit, Assistant Professor & TPO, Bhartiya Institute of Engineering & Technology, Sikar Mr. Amit Shekhawat, Assistant Professor, Bhartiya Institute of Engineering & Technology, Sikar                                                                                                                                                                                                                               |



| 12A | Name of the Department*             | Computer Science & En | gineering    |              |
|-----|-------------------------------------|-----------------------|--------------|--------------|
|     | Course                              | B.Tech.               |              |              |
|     | Level                               | UG                    |              |              |
|     | 1st Year of approval by the Council | 60 Seats              |              |              |
|     | Year wise Sanctioned Intake         | 60 (2nd Year)         | 60(3rd Year) | 60(4th Year) |
|     | Year wise Actual Admissions         | 29                    | 36           | 37           |
|     | Cut off marks – General quota       | N.A.                  | N.A.         | N.A.